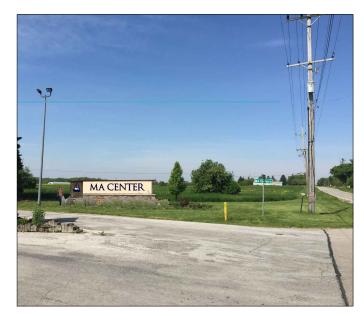

INFORMATION AREA OF SIGN: 40 SFT

LOCATION PLAN APPROXIMATE SIGN LOCATION SHOWN ON PLAN. FINAL LOCATION TO BE DETERMINED BASED ON SITE CONDITONS

MA CENTER MONUMENT SIGN - CONCEPT SKETCH MAY 25, 2016 PAGE 1 OF 3