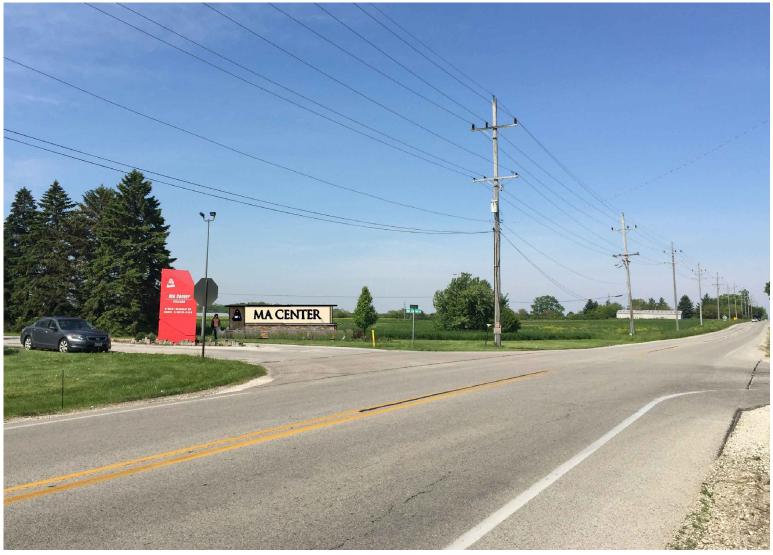

MA CENTER MONUMENT SIGN -CONCEPT SKETCH SHOWING EXISTING AND PROPOSED SIGNS MAY 25, 2016 PAGE 2 OF 3

MILL CREEK SIGN (1 OF 2 SIGNS) 6'-5' TALL, 40' LONG 264 SFT APPROX.

GREEN FIELDS SIGN 10'-9" TALL, 23' LONG 247 SFT APPROX.

MILL CREEK (2 OF 2 SIGNS) 4' TALL, 70' LONG 300' SFT APPROX.

RICHARDSON ELECTRONICS SIGN (1 OF 2 SIMILAR SIGNS) 5' TALL, 70' LONG 350 SFT APPROX.

MA CENTER - COMPARATIVE STUDY OF NEIGHBORHOOD SIGNS MAY 25, 2016 PAGE 3 OF 3