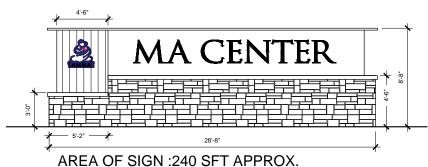

INFORMATION AREA OF SIGN: 40 SFT

LOCATION PLAN APPROXIMATE SIGN LOCATION SHOWN ON PLAN. FINAL LOCATION TO BE DETERMINED BASED ON SITE CONDITONS

MA CENTER MONUMENT SIGN - CONCEPT SKETCH MAY 25, 2016 PAGE 1 OF 3