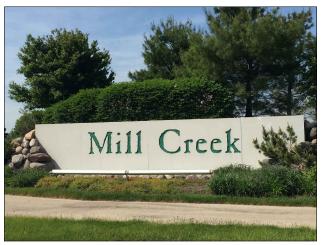

MA CENTER MONUMENT SIGN -CONCEPT SKETCH SHOWING EXISTING AND PROPOSED SIGNS MAY 25, 2016 PAGE 2 OF 3

MILL CREEK SIGN (1 OF 2 SIGNS) 6'-5' TALL, 40' LONG 264 SFT APPROX.

GREEN FIELDS SIGN 10'-9" TALL, 23' LONG 247 SFT APPROX.