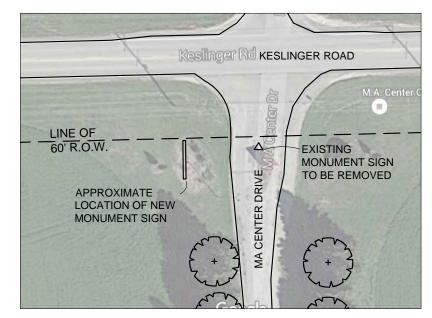

INFORMATION AREA OF SIGN: 40 SFT

LOCATION PLAN APPROXIMATE SIGN LOCATION SHOWN ON PLAN. FINAL LOCATION TO BE DETERMINED BASED ON SITE CONDITONS

MA CENTER MONUMENT SIGN - CONCEPT SKETCH MAY 25, 2016 PAGE 1 OF 3