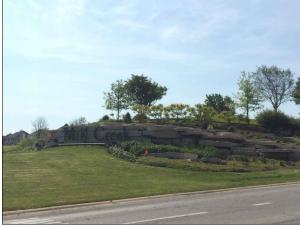

MILL CREEK (2 OF 2 SIGNS) 4' TALL, 70' LONG 300' SFT APPROX.

RICHARDSON ELECTRONICS SIGN (1 OF 2 SIMILAR SIGNS) 5' TALL, 70' LONG 350 SFT APPROX.

MA CENTER - COMPARATIVE STUDY OF NEIGHBORHOOD SIGNS MAY 25, 2016 PAGE 3 OF 3